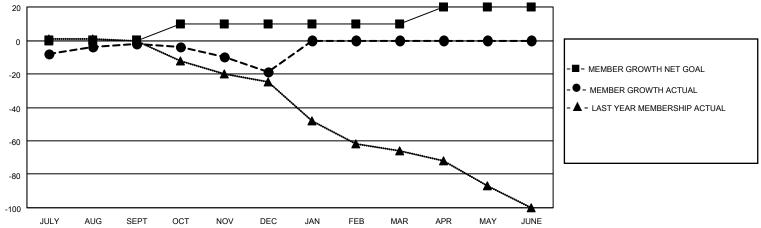

## GOALS AND ACTUAL MEMBERS CUMULATIVE

| DROPPED CLUBS: 1 |    | 14 CLUBS OF 46 ADDED 1 OR<br>MORE NEW MEMBERS | GENDER DISTRIBUTION                |              |  |
|------------------|----|-----------------------------------------------|------------------------------------|--------------|--|
|                  |    | MORE NEW MEMBERS                              | MALE                               | 612 (67.18%) |  |
|                  |    |                                               | FEMALE 299 (32.82%)                |              |  |
| DROPPED MEMBERS  |    |                                               | NON BINARY                         | 0 (0.00%)    |  |
|                  | _  |                                               | PREFER NOT TO ANSWER               | 0 (0.00%)    |  |
| DECEASED         | 6  |                                               |                                    |              |  |
| CLUB CANCELLED   | 8  | CLICK HERE FOR CUMULATIVE                     | TOTAL FAMILY UNIT MEMBERS          | 194          |  |
| OTHER            | 35 | MEMBERSHIP DATA                               |                                    |              |  |
| TOTAL            | 49 |                                               | FAMILY MEMBERS PAYING HALF DUES 98 |              |  |
|                  |    |                                               |                                    |              |  |